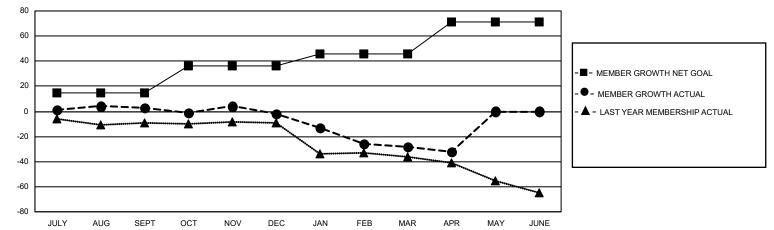

## LOCATION: UTAH

GMT CA 1

| Clubs         |               |             |               | Members               |                       |                         |                                                  |  |
|---------------|---------------|-------------|---------------|-----------------------|-----------------------|-------------------------|--------------------------------------------------|--|
|               | RESULTS FOR   | R 2019-2020 |               | RESULTS FOR 2019-2020 |                       |                         |                                                  |  |
| QUARTER       | NEW CLUB GOAL | NEW CLUBS   | DROPPED CLUBS | QUARTER               | ER GROWTH NET<br>GOAL | MEMBER GROWTH<br>ACTUAL | DROPPED<br>MEMBERS ACTUA<br>(including transfers |  |
| JULY/AUG/SEPT | 0             | 0           | 0             | JULY/AUG/SEPT         | 15                    | 24                      | 20                                               |  |
| OCT/NOV/DEC   | 1             | 0           | 0             | OCT/NOV/DEC           | 21                    | 23                      | 28                                               |  |
| JAN/FEB/MAR   | 0             | 0           | 0             | JAN/FEB/MAR           | 10                    | 19                      | 43                                               |  |
| APR/MAY/JUNE  | 2             | 0           | 0             | APR/MAY/JUNE          | 25                    | 0                       | 4                                                |  |